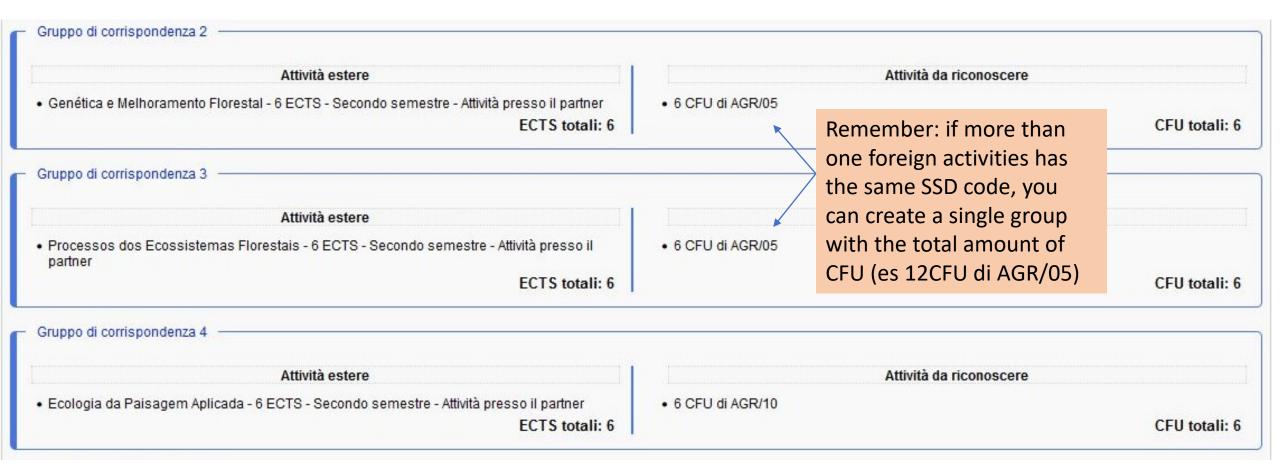

entify more than one foreign activity in the same field, creating a specific correspondence group.



If the foreign activity has ECTS **lower** than Italian CFU, it is important to ask the Professor of the Italian course to do an integration exam when you will return in Italy



If the foreign activities have a **higher** ECTS than the Italian credits (CFU), you can create a correspondence group by associating an activity abroad with more activities from your study plan



When you couldn't find a correspondence between the foreign and Italian activity, you can select the number of CFU in a specific Scientific Subject group — Settore Scientifico Disciplinare (SSD) in the section "Se vuoi che siano riconosciuti dei crediti a scelta" at the bottom of the column "Attività da riconoscere"







# Erasmus <u>Study</u> – Example 5

#### Gruppo di corrispondenza 1

#### Attività estere

- 390320 PHF Producción Hortofrutícola 6 ECTS Secondo semestre Attività presso il partner
- 390432 Tratamiento Biológico de Residuosde 6 ECTS Secondo semestre Attività presso il partner

ECTS totali: 12

#### Attività da riconoscere

- 02575 ORTICOLTURA 6 CFU
- 6 CFU di AGR/01

## Erasmus Study – Example 6 Language activities







Erasmus Study – Example 7
Gruppo di corrispondenza 1

Attività estere Attività da riconoscere Advanced Techniques in Meat Production - 6 ECTS - Secondo semestre - Attività presso il 6 CFU di AGR/19 partner ECTS totali: 6 CFU totali: 6 Gruppo di corrispondenza 2 Attività estere Attività da riconoscere • Feed Manufacturing Technology - 6 ECTS - Secondo semestre - Attivi