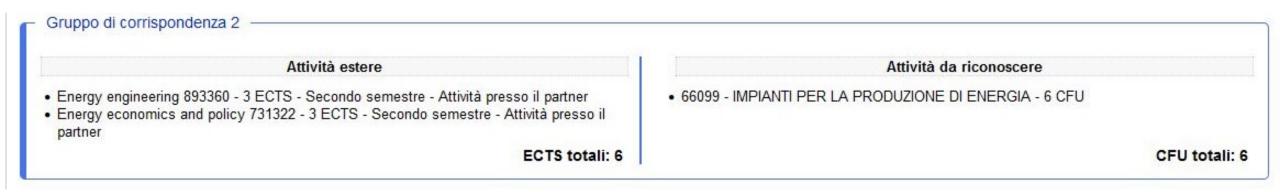

### Gruppo di corrispondenza 2

#### Attività estere

- Energy engineering 893360 3 ECTS Secondo semestre Attività presso il partner
- Energy economics and policy 731322 3 ECTS Secondo semestre Attività presso il partner

ECTS totali: 6

#### Attività da riconoscere

66099 - IMPIANTI PER LA PRODUZIONE DI ENERGIA - 6 CFU

CFU totali: 6