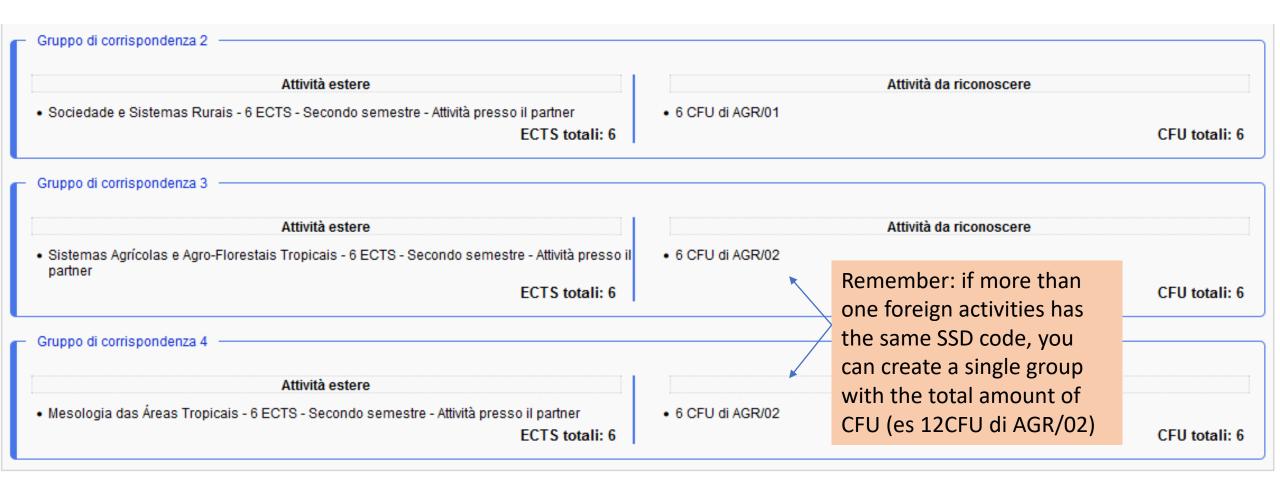

### Gruppo di corrispondenza 2

#### Attività estere

- Energy engineering 893360 3 ECTS Secondo semestre Attività presso il partner
- Energy economics and policy 731322 3 ECTS Secondo semestre Attività presso il partner

ECTS totali: 6

#### Attività da riconoscere

66099 - IMPIANTI PER LA PRODUZIONE DI ENERGIA - 6 CFU

CFU totali: 6

### Gruppo di corrispondenza 3

#### Attività estere

 Possible impacts of climate change on water resources 816342 - 3 ECTS - Secondo semestre - Attività presso il partner

ECTS totali: 3

### Attività da riconoscere

3 CFU di AGR/08

CFU totali: 3

#### Gruppo di corrispondenza 4

#### Attività estere

• Life cycle management 813304 - 2 ECTS - Secondo semestre - Attività presso il partner

ECTS totali: 2